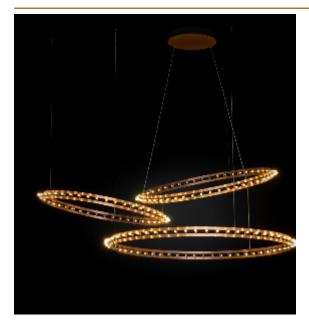

## ABOUT CITADEL COMPOSITION SUSPENSION by Jan Pauwels

Pay attention of ordering separately the driver. Instead of fixing all cables to the ceiling, it is also possible to hang one ring to another ring. The suspension cables will also pass the current.

Ø

DIMENSIONS

Ø 180 cm 70.9 inch

5 cm 2 inch

CANOPY

CABLELENGTH
Up to 150 cm 59 inch

IGHTSOURCE

113 x led, E10, 0,33W/12V, 2600K, 2599 LM

INCLUDED

Yes

7 | 186x186x7cm

FINISH TYPE.NR

Nickel
Brass
Blackbrass

TYPE Suspension

STANDARD The rings are supplied with lamps on the outside. Transparent nickel cable and ceiling

fixations but without the driver!